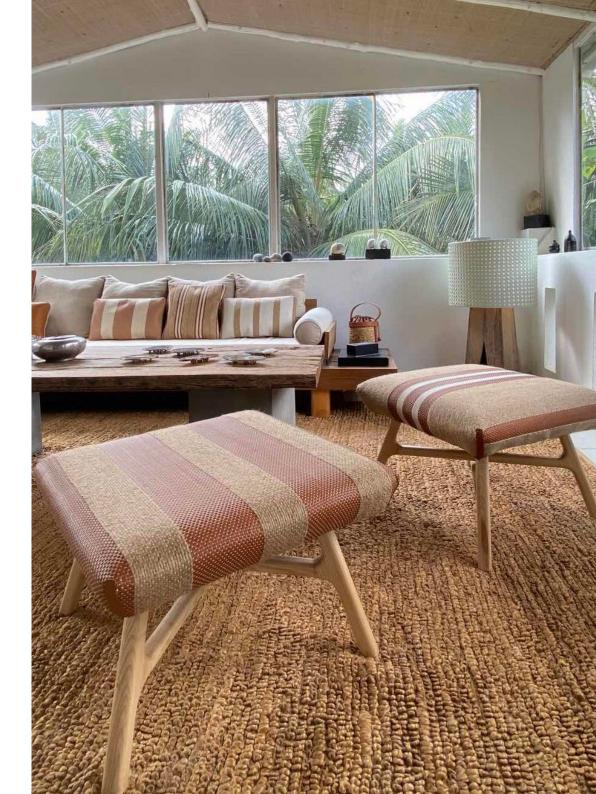

For interior design purposes, Cédric Courtin has developed weaves in various shades inspired by different universes. These weaves are adapted for decorative rolls suitable for covering walls, doors, and screens. Woven from leather and other fibers, these rolls can be incorporated into furnishings, adding an elegant touch to sofas, armchairs, headboards, and even smaller items like cushions, seat covers, or vases.

They can be used by an upholsterer for furniture, wall panelling or soft furnishings in the same way as fabric.

The lead time for production is 8-12 weeks with a minimum order of 3 rolls = 26 feet.

Surcharge fee is applicable for an order below.