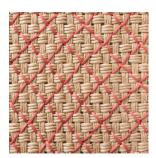

#### Leather & Fibres

The woven leather panels are made from vegetable tanned leather, Semi Aniline leather, Faux Leather and for some references this leather is mixed with waxed flat laces, cotton cords, cotton ropes and jute ropes.

Vegetable tanning is the oldest natural method. It uses plant- based tannins. It is therefore completely acceptable to have differences in shades between orders. We are sourcing Semi Aniline leather from our Gold LWG partner. Faux leather is a recycled base material with PU coating.