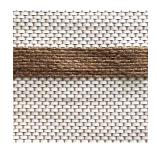

#### Leather & Fibres

The woven leather panels are made from vegetable tanned leather, Semi Aniline leather, Faux Leather and for some references this leather is mixed with waxed flat laces, cotton cords, cotton ropes and jute ropes.

Vegetable tanning is the oldest natural method. It uses plant- based tannins. It is therefore completely acceptable to have differences in shades between orders. We are sourcing Semi Aniline leather from our Gold LWG partner. Faux leather is a recycled base material with PU coating.