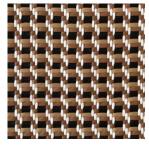

#### Leather & Fibres

The woven leather panels are made from vegetable tanned leather, Semi Aniline leather, Faux Leather and for some references this leather is mixed with waxed flat laces, cotton cords, cotton ropes and jute ropes.

Vegetable tanning is the oldest natural method. It uses plant- based tannins. It is therefore completely acceptable to have differences in shades between orders. We are sourcing Semi Aniline leather from our Gold LWG partner. Faux leather is a recycled base material with PU coating.