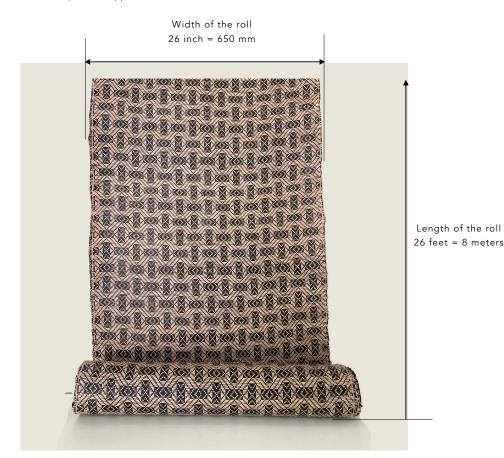

#### Technical information

The woven panels are supplied in rolls of 26 inch / 65 cm width with a length of 26 feet / 8 meters.

If required, we can join 2 panels to make a width of 50 inch.

On request, we can exceptionally provide a larger width of 3 feet / 90 cm