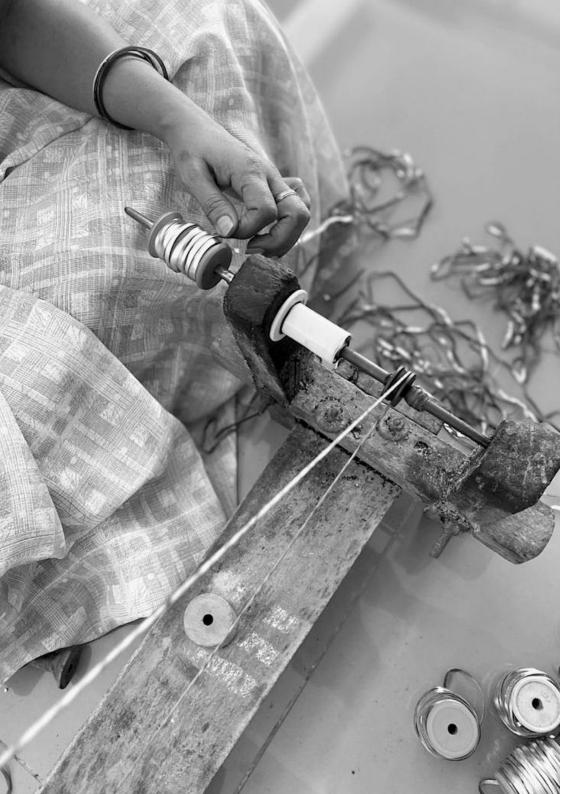

#### **About**

The Ateliers Courtin offers leather panels woven using traditional techniques on old looms. This craftsmanship, originally developed for some of the world's most prestigious fashion houses, is now sought after by decorators and designers.

The workshops, dedicated to leatherworking techniques and research, are located in Pondicherry. Founder Cédric Courtin collaborates with experienced master craftsmen, rethinking and reinterpreting leather weaves, often combining them with other natural materials such as textiles, natural fibers, or paper yarns.

#### Leather & Fibres

The woven leather panels are made from vegetable tanned leather, Semi Aniline leather, Faux Leather and for some references this leather is mixed with waxed flat laces, cotton cords, cotton ropes and jute ropes.