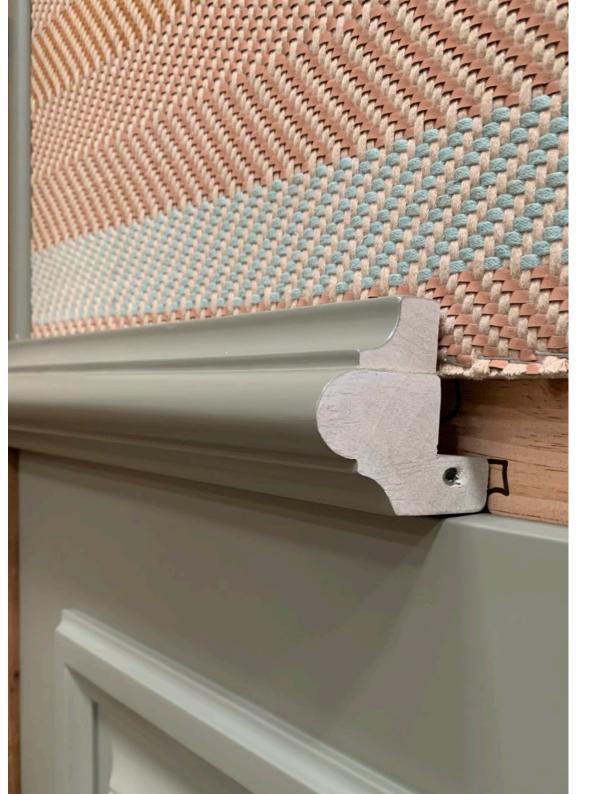

For interior design purposes, Cédric Courtin has developed weaves in various shades inspired by different universes. These weaves are adapted for decorative rolls suitable for covering walls, doors, and screens. Woven from leather and other fibers, these rolls can be incorporated into furnishings, adding an elegant touch to sofas, armchairs, headboards, and even smaller items like cushions, seat covers, or vases.

#### Technical information

The woven panels are supplied in rolls of 26 inch / 65 cm width with a length of 26 feet / 8 meters.

If required, we can join 2 panels to make a width of 50 inch.

On request, we can exceptionally provide a larger width of 3 feet / 90 cm

They can be used by an upholsterer for furniture, wall panelling or soft furnishings in the same way as fabric.

The lead time for production is 8-12 weeks with a minimum order of 3 rolls = 26 feet.

Surcharge fee is applicable for an order below.