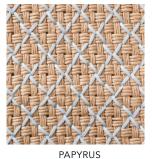

The Papyrus reference do not use leather, it is entirely made with waxed paper strings.

This selection of references from the most flexible to the firmest can be laminated to a support, which allows you to meet the different needs of your projects, whether they are wall coverings, curtains, bedspreads, cushions.

PAPYRUS H06 Combo 2

H06 Combo 2B

PAPYRUS H06 Combo 2E

PAPYRUS H06 Combo 2D

For commercial inquiries, contact us with: