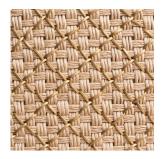

#### Leather & Fibres

The woven leather panels are made from vegetable tanned leather, Semi Aniline leather, Faux Leather and for some references this leather is mixed with waxed flat laces, cotton cords, cotton ropes and jute ropes.

Vegetable tanning is the oldest natural method. It uses plant- based tannins. It is therefore completely acceptable to have differences in shades between orders. We are sourcing Semi Aniline leather from our Gold LWG partner. Faux leather is a recycled base material with PU coating.