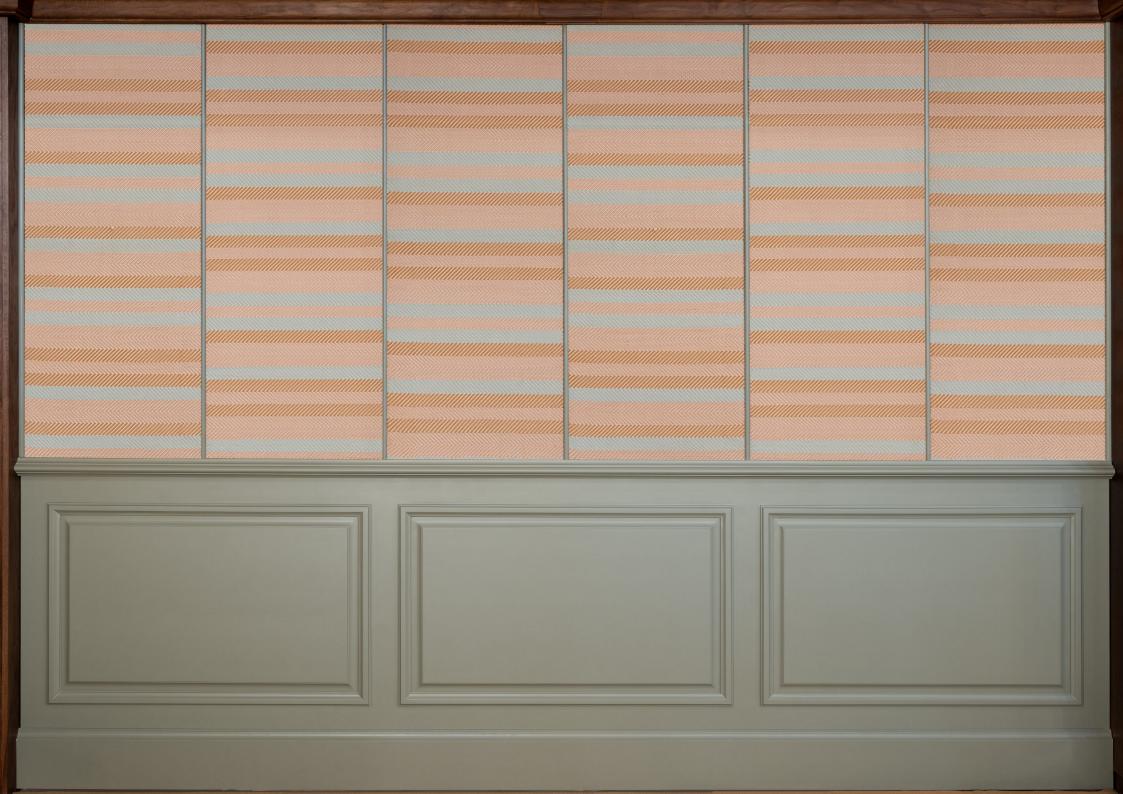

For interior design purposes, Cédric Courtin has developed weaves in various shades inspired by different universes. These weaves are adapted for decorative rolls suitable for covering walls, doors, and screens. Woven from leather and other fibers, these rolls can be incorporated into furnishings, adding an elegant touch to sofas, armchairs, headboards, and even smaller items like cushions, seat covers, or vases.

#### Technical information

The woven panels are supplied in rolls of 26 inch / 65 cm width with a length of 26 feet / 8 meters.

If required, we can join 2 panels to make a width of 50 inch.

On request, we can exceptionally provide a larger width of 3 feet / 90 cm

They can be used by an upholsterer for furniture, wall panelling or soft furnishings in the same way as fabric.

The lead time for production is 8-12 weeks with a minimum order of 3 rolls = 26 feet.

Surcharge fee is applicable for an order below.