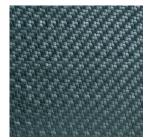

#### Leather & Fibres

The woven leather panels are made from vegetable tanned leather, Semi Aniline leather, Faux Leather and for some references this leather is mixed with waxed flat laces, cotton cords, cotton ropes and jute ropes.

Vegetable tanning is the oldest natural method. It uses plant- based tannins. It is therefore completely acceptable to have differences in shades between orders. We are sourcing Semi Aniline leather from our Gold LWG partner. Faux leather is a recycled base material with PU coating.