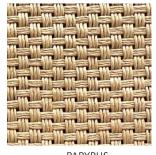

The Papyrus reference do not use leather, it is entirely made with waxed paper strings.

This selection of references from the most flexible to the firmest can be laminated to a support, which allows you to meet the different needs of your projects, whether they are wall coverings, curtains, bedspreads, cushions.