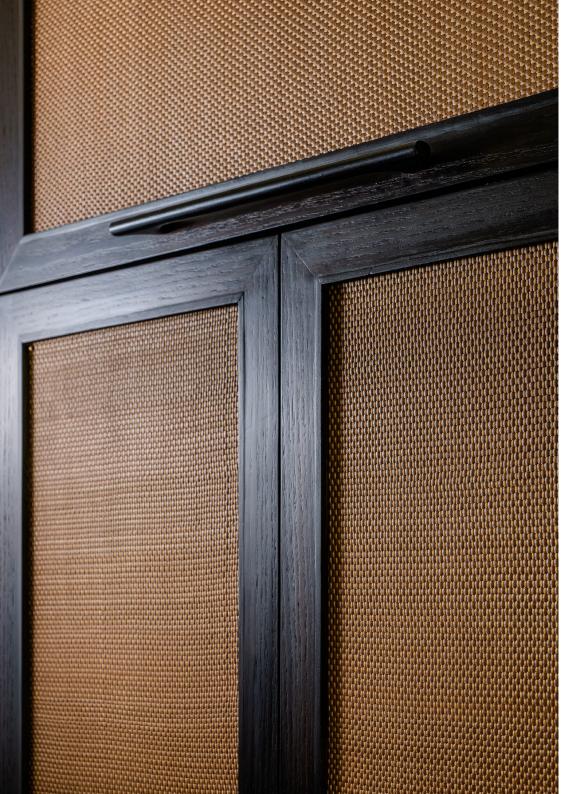

For interior design purposes, Cédric Courtin has developed weaves in various shades inspired by different universes. These weaves are adapted for decorative rolls suitable for covering walls, doors, and screens. Woven from leather and other fibers, these rolls can be incorporated into furnishings, adding an elegant touch to sofas, armchairs, headboards, and even smaller items like cushions, seat covers, or vases.

They can be used by an upholsterer for furniture, wall panelling or soft furnishings in the same way as fabric.

The lead time for production is 8-12 weeks with a minimum order of 3 rolls = 26 feet.

Surcharge fee is applicable for an order below.