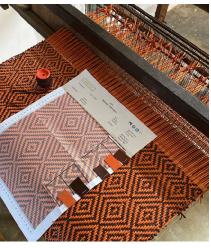

For interior design purposes, Cédric Courtin has developed weaves in various shades inspired by different universes. These weaves are adapted for decorative rolls suitable for covering walls, doors, and screens. Woven from leather and other fibers, these rolls can be incorporated into furnishings, adding an elegant touch to sofas, armchairs, headboards, and even smaller items like cushions, seat covers, or vases.

The Papyrus reference do not use leather, it is entirely made with waxed paper strings.

This selection of references from the most flexible to the firmest can be laminated to a support, which allows you to meet the different needs of your projects, whether they are wall coverings, curtains, bedspreads, cushions.