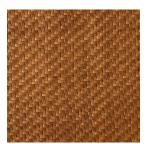

#### Leather & Fibres

The woven leather panels are made from vegetable tanned leather, Semi Aniline leather, Faux Leather and for some references this leather is mixed with waxed flat laces, cotton cords, cotton ropes and jute ropes.

Vegetable tanning is the oldest natural method. It uses plant- based tannins. It is therefore completely acceptable to have differences in shades between orders. We are sourcing Semi Aniline leather from our Gold LWG partner. Faux leather is a recycled base material with PU coating.