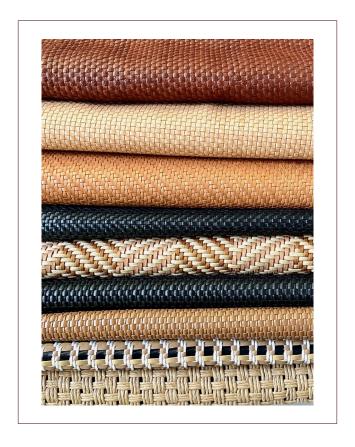

#### Leather & Fibres

The woven leather panels are made from vegetable tanned leather, Semi Aniline leather, Faux Leather and for some references this leather is mixed with waxed flat laces, cotton cords, cotton ropes and jute ropes.

Vegetable tanning is the oldest natural method. It uses plant- based tannins. It is therefore completely acceptable to have differences in shades between orders. We are sourcing Semi Aniline leather from our Gold LWG partner. Faux leather is a recycled base material with PU coating.

The Papyrus reference do not use leather, it is entirely made with waxed paper strings.

This selection of references from the most flexible to the firmest can be laminated to a support, which allows you to meet the different needs of your projects, whether they are wall coverings, curtains, bedspreads, cushions.