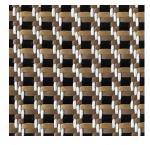

#### Leather & Fibres

The woven leather panels are made from vegetable tanned leather, Semi Aniline leather, Faux Leather and for some references this leather is mixed with waxed flat laces, cotton cords, cotton ropes and jute ropes.

Vegetable tanning is the oldest natural method. It uses plant- based tannins. It is therefore completely acceptable to have differences in shades between orders. We are sourcing Semi Aniline leather from our Gold LWG partner. Faux leather is a recycled base material with PU coating.