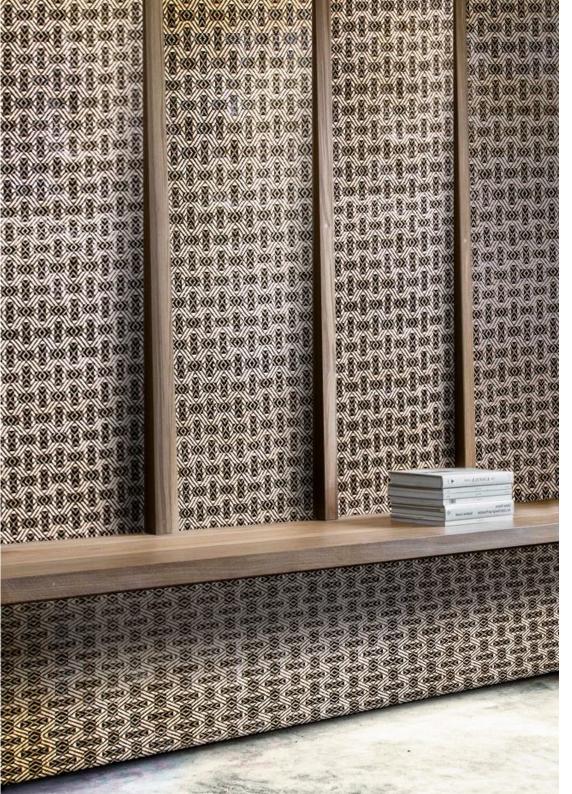

For interior design purposes, Cédric Courtin has developed weaves in various shades inspired by different universes. These weaves are adapted for decorative rolls suitable for covering walls, doors, and screens. Woven from leather and other fibers, these rolls can be incorporated into furnishings, adding an elegant touch to sofas, armchairs, headboards, and even smaller items like cushions, seat covers, or vases.

#### Leather & Fibres

The woven leather panels are made from vegetable tanned leather, Semi Aniline leather, Faux Leather and for some references this leather is mixed with waxed flat laces, cotton cords, cotton ropes and jute ropes.