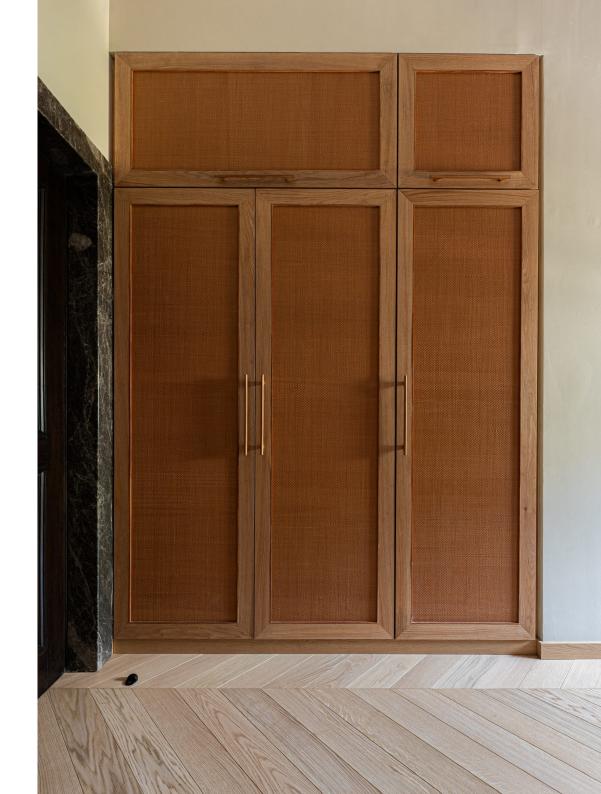

For interior design purposes, Cédric Courtin has developed weaves in various shades inspired by different universes. These weaves are adapted for decorative rolls suitable for covering walls, doors, and screens. Woven from leather and other fibers, these rolls can be incorporated into furnishings, adding an elegant touch to sofas, armchairs, headboards, and even smaller items like cushions, seat covers, or vases.

They can be used by an upholsterer for furniture, wall panelling or soft furnishings in the same way as fabric.

The lead time for production is 8-12 weeks with a minimum order of 3 rolls = 26 feet.

Surcharge fee is applicable for an order below.