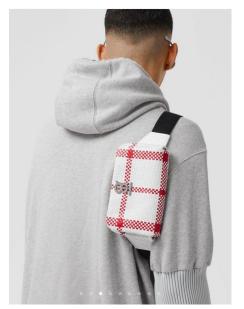

For interior design purposes, Cédric Courtin has developed weaves in various shades inspired by different universes. These weaves are adapted for decorative rolls suitable for covering walls, doors, and screens. Woven from leather and other fibers, these rolls can be incorporated into furnishings, adding an elegant touch to sofas, armchairs, headboards, and even smaller items like cushions, seat covers, or vases.

#### Leather & Fibres

The woven leather panels are made from vegetable tanned leather, Semi Aniline leather, Faux Leather and for some references this leather is mixed with waxed flat laces, cotton cords, cotton ropes and jute ropes.