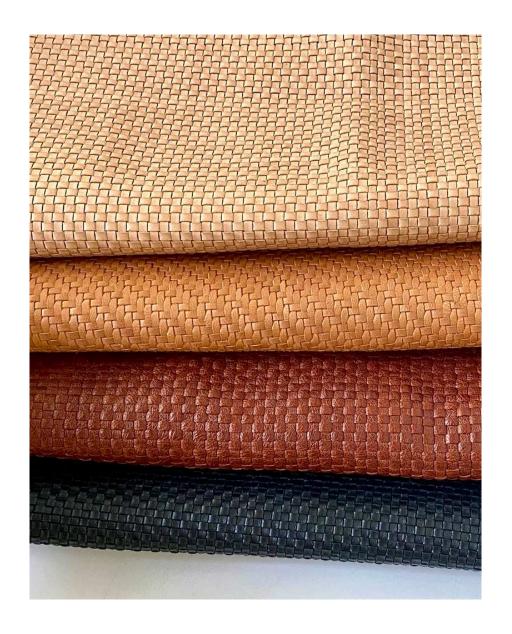

# Leather & Fibres

The woven leather panels are made from vegetable tanned leather, Semi Aniline leather, Faux Leather and for some references this leather is mixed with waxed flat laces, cotton cords, cotton ropes and jute ropes.

Vegetable tanning is the oldest natural method. It uses plant- based tannins. It is therefore completely acceptable to have differences in shades between orders. We are sourcing Semi Aniline leather from our Gold LWG partner. Faux leather is a recycled base material with PU coating.

The Papyrus reference do not use leather, it is entirely made with waxed paper strings.

This selection of references from the most flexible to the firmest can be laminated to a support, which allows you to meet the different needs of your projects, whether they are wall coverings, curtains, bedspreads, cushions.