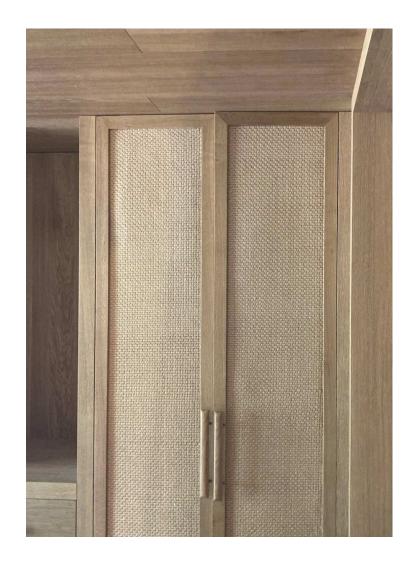

For interior design purposes, Cédric Courtin has developed weaves in various shades inspired by different universes. These weaves are adapted for decorative rolls suitable for covering walls, doors, and screens. Woven from leather and other fibers, these rolls can be incorporated into furnishings, adding an elegant touch to sofas, armchairs, headboards, and even smaller items like cushions, seat covers, or vases.

The Papyrus reference do not use leather, it is entirely made with waxed paper strings.

This selection of references from the most flexible to the firmest can be laminated to a support, which allows you to meet the different needs of your projects, whether they are wall coverings, curtains, bedspreads, cushions.