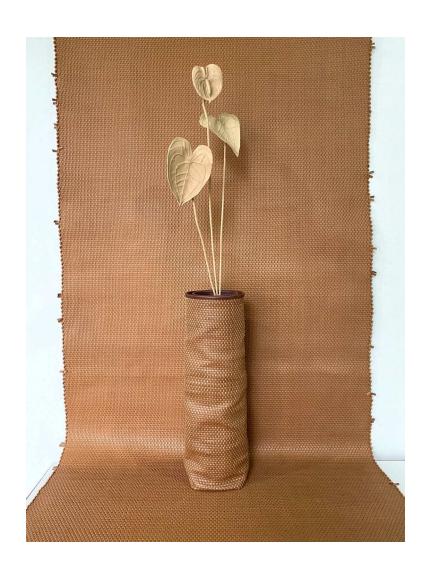

For interior design purposes, Cédric Courtin has developed weaves in various shades inspired by different universes. These weaves are adapted for decorative rolls suitable for covering walls, doors, and screens. Woven from leather and other fibers, these rolls can be incorporated into furnishings, adding an elegant touch to sofas, armchairs, headboards, and even smaller items like cushions, seat covers, or vases.

BIC B08 Combo 3

CITY BAG BAG B08 Combo 3

CHARBON C01 Combo 2

SABLE C02 Combo 1

ARMCHAIR PIERRE
CHR 022 AC\_C01 Combo 2

NUDE C02 Combo 2

CARAMEL C03 Combo 1

VASE with WOVEN COVER OBJ208CB\_C03 Combo 1