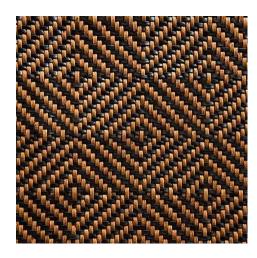

# Leather & Fibres

The woven leather panels are made from vegetable tanned leather, Semi Aniline leather, Faux Leather and for some references this leather is mixed with waxed flat laces, cotton cords, cotton ropes and jute ropes.

Vegetable tanning is the oldest natural method. It uses plant- based tannins. It is therefore completely acceptable to have differences in shades between orders. We are sourcing Semi Aniline leather from our Gold LWG partner. Faux leather is a recycled base material with PU coating.