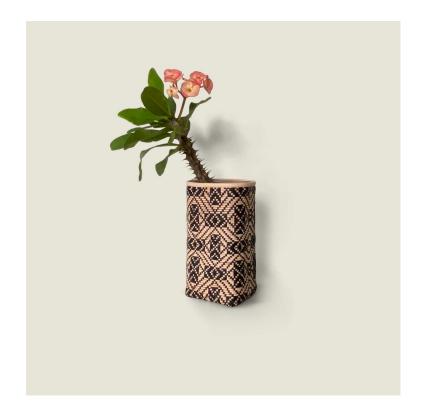

BIC B08 Combo 3

CITY BAG BAG B08 Combo 3

CHARBON C01 Combo 2

SABLE C02 Combo 1

ARMCHAIR PIERRE
CHR 022 AC\_C01 Combo 2

NUDE C02 Combo 2

CARAMEL C03 Combo 1

VASE with WOVEN COVER OBJ208CB\_C03 Combo 1

REZA C04 Combo 2

VASE with WOVEN COVER OBJ208CB\_E08C3

SUJI C04 Combo 3

C04 Combo 7

DOOR HANDLE HDL 067 AC\_C04 Combo 3

AHIRU C04 Combo 6

CHOKU C04 Combo 4

TWILL C06 Combo 1

VASE with WOVEN COVER OBJ215CB\_E08C3

PUMI D02 Combo 2

KAIR D04 Combo 2

LOW STOOL CHR016AC\_D02 Combo 2

CHANAL D01 Combo 2

ROJA D03 Combo 2

CUSHION CSH129AC\_D03 Combo 2

SHOPPER BAG 330 AC\_D01 Combo 2