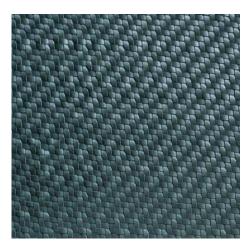

# Leather & Fibres

The woven leather panels are made from vegetable tanned leather, Semi Aniline leather, Faux Leather and for some references this leather is mixed with waxed flat laces, cotton cords, cotton ropes and jute ropes.

Vegetable tanning is the oldest natural method. It uses plant- based tannins. It is therefore completely acceptable to have differences in shades between orders. We are sourcing Semi Aniline leather from our Gold LWG partner. Faux leather is a recycled base material with PU coating.