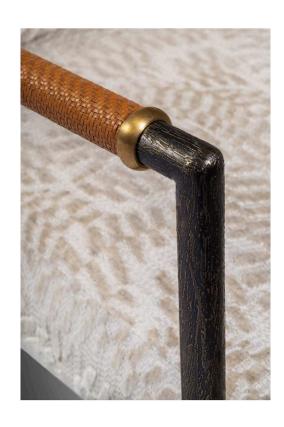

For interior design purposes, Cédric Courtin has developed weaves in various shades inspired by different universes. These weaves are adapted for decorative rolls suitable for covering walls, doors, and screens. Woven from leather and other fibers, these rolls can be incorporated into furnishings, adding an elegant touch to sofas, armchairs, headboards, and even smaller items like cushions, seat covers, or vases.

LOU C06 Combo 4

ARMCHAIR Z WND\_AC13\_C06 Combo 1

JUNTO CREATIVE WARDROBE C04 Combo 2

PINTO EDITION LODGE ARMCHAIR C06 Combo 1

MYLENE C06 Combo 7

LOUANE C07 Combo 2

CLARA C07 Combo 1

CUSHION CSH125AC\_C07 Combo 2