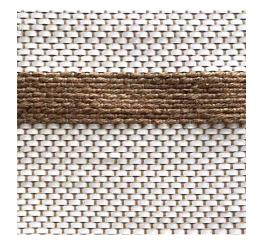

# Leather & Fibres

The woven leather panels are made from vegetable tanned leather, Semi Aniline leather, Faux Leather and for some references this leather is mixed with waxed flat laces, cotton cords, cotton ropes and jute ropes.

Vegetable tanning is the oldest natural method. It uses plant- based tannins. It is therefore completely acceptable to have differences in shades between orders. We are sourcing Semi Aniline leather from our Gold LWG partner. Faux leather is a recycled base material with PU coating.