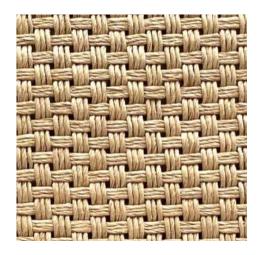

# Leather & Fibres

The woven leather panels are made from vegetable tanned leather, Semi Aniline leather, Faux Leather and for some references this leather is mixed with waxed flat laces, cotton cords, cotton ropes and jute ropes.

Vegetable tanning is the oldest natural method. It uses plant- based tannins. It is therefore completely acceptable to have differences in shades between orders. We are sourcing Semi Aniline leather from our Gold LWG partner. Faux leather is a recycled base material with PU coating.