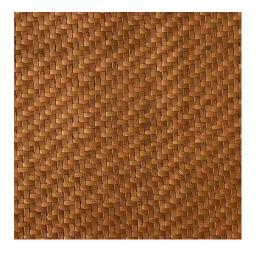

# Leather & Fibres

The woven leather panels are made from vegetable tanned leather, Semi Aniline leather, Faux Leather and for some references this leather is mixed with waxed flat laces, cotton cords, cotton ropes and jute ropes.

Vegetable tanning is the oldest natural method. It uses plant- based tannins. It is therefore completely acceptable to have differences in shades between orders. We are sourcing Semi Aniline leather from our Gold LWG partner. Faux leather is a recycled base material with PU coating.