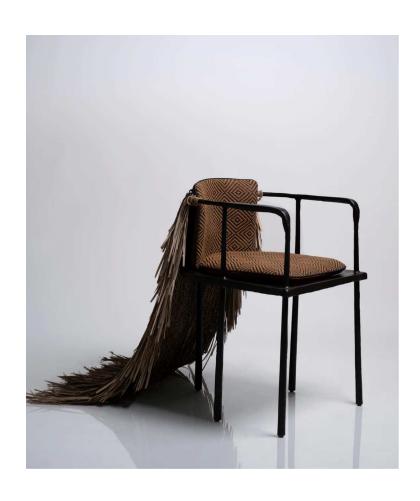

For interior design purposes, Cédric Courtin has developed weaves in various shades inspired by different universes. These weaves are adapted for decorative rolls suitable for covering walls, doors, and screens. Woven from leather and other fibers, these rolls can be incorporated into furnishings, adding an elegant touch to sofas, armchairs, headboards, and even smaller items like cushions, seat covers, or vases.