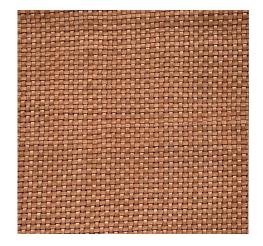

# Leather & Fibres

The woven leather panels are made from vegetable tanned leather, Semi Aniline leather, Faux Leather and for some references this leather is mixed with waxed flat laces, cotton cords, cotton ropes and jute ropes.

Vegetable tanning is the oldest natural method. It uses plant- based tannins. It is therefore completely acceptable to have differences in shades between orders. We are sourcing Semi Aniline leather from our Gold LWG partner. Faux leather is a recycled base material with PU coating.