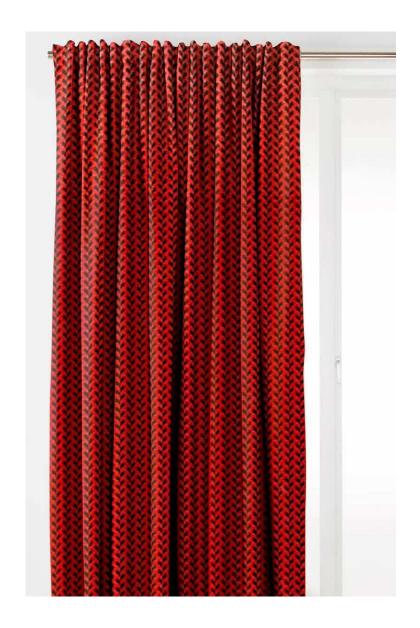

For interior design purposes, Cédric Courtin has developed weaves in various shades inspired by different universes. These weaves are adapted for decorative rolls suitable for covering walls, doors, and screens. Woven from leather and other fibers, these rolls can be incorporated into furnishings, adding an elegant touch to sofas, armchairs, headboards, and even smaller items like cushions, seat covers, or vases.

The Papyrus reference do not use leather, it is entirely made with waxed paper strings.

This selection of references from the most flexible to the firmest can be laminated to a support, which allows you to meet the different needs of your projects, whether they are wall coverings, curtains, bedspreads, cushions.