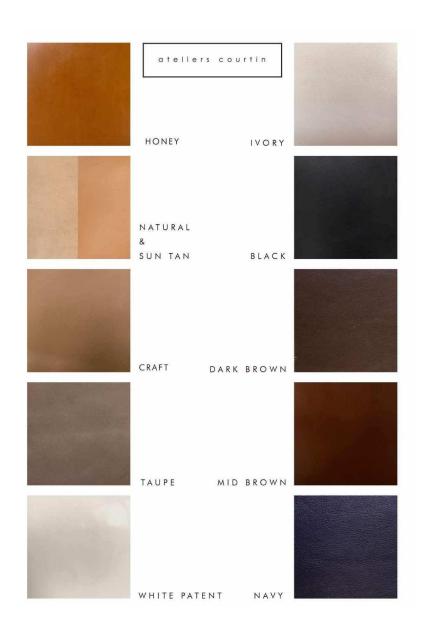

# Leather & Fibres

The woven leather panels are made from vegetable tanned leather, Semi Aniline leather, Faux Leather and for some references this leather is mixed with waxed flat laces, cotton cords, cotton ropes and jute ropes.

Vegetable tanning is the oldest natural method. It uses plant- based tannins. It is therefore completely acceptable to have differences in shades between orders. We are sourcing Semi Aniline leather from our Gold LWG partner. Faux leather is a recycled base material with PU coating.