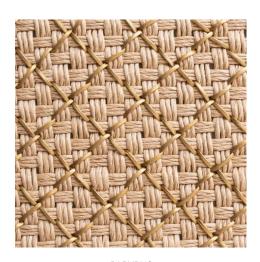

# Leather & Fibres

The woven leather panels are made from vegetable tanned leather, Semi Aniline leather, Faux Leather and for some references this leather is mixed with waxed flat laces, cotton cords, cotton ropes and jute ropes.

Vegetable tanning is the oldest natural method. It uses plant- based tannins. It is therefore completely acceptable to have differences in shades between orders. We are sourcing Semi Aniline leather from our Gold LWG partner. Faux leather is a recycled base material with PU coating.