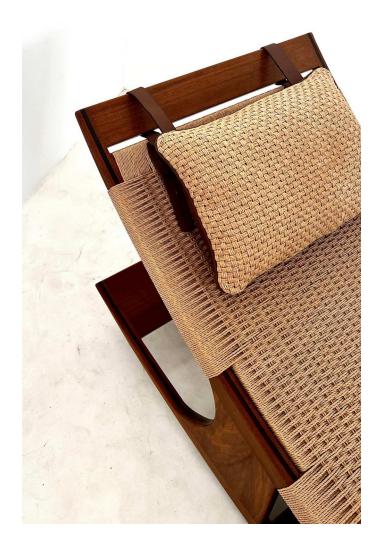

For interior design purposes, Cédric Courtin has developed weaves in various shades inspired by different universes. These weaves are adapted for decorative rolls suitable for covering walls, doors, and screens. Woven from leather and other fibers, these rolls can be incorporated into furnishings, adding an elegant touch to sofas, armchairs, headboards, and even smaller items like cushions, seat covers, or vases.

They can be used by an upholsterer for furniture, wall panelling or soft furnishings in the same way as fabric.

The lead time for production is 8-12 weeks with a minimum order of 3 rolls = 26 feet.

Surcharge fee is applicable for an order below.