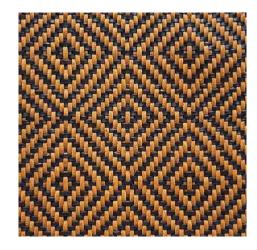

# Leather & Fibres

The woven leather panels are made from vegetable tanned leather, Semi Aniline leather, Faux Leather and for some references this leather is mixed with waxed flat laces, cotton cords, cotton ropes and jute ropes.

Vegetable tanning is the oldest natural method. It uses plant- based tannins. It is therefore completely acceptable to have differences in shades between orders. We are sourcing Semi Aniline leather from our Gold LWG partner. Faux leather is a recycled base material with PU coating.