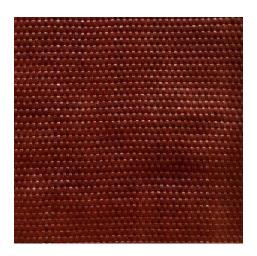

# Leather & Fibres

The woven leather panels are made from vegetable tanned leather, Semi Aniline leather, Faux Leather and for some references this leather is mixed with waxed flat laces, cotton cords, cotton ropes and jute ropes.

Vegetable tanning is the oldest natural method. It uses plant- based tannins. It is therefore completely acceptable to have differences in shades between orders. We are sourcing Semi Aniline leather from our Gold LWG partner. Faux leather is a recycled base material with PU coating.