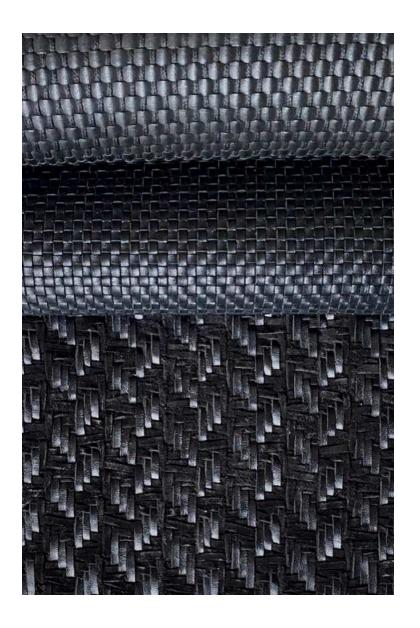

# Leather & Fibres

The woven leather panels are made from vegetable tanned leather, Semi Aniline leather, Faux Leather and for some references this leather is mixed with waxed flat laces, cotton cords, cotton ropes and jute ropes.

Vegetable tanning is the oldest natural method. It uses plant- based tannins. It is therefore completely acceptable to have differences in shades between orders. We are sourcing Semi Aniline leather from our Gold LWG partner. Faux leather is a recycled base material with PU coating.