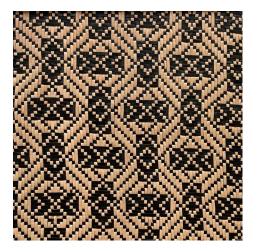

# Leather & Fibres

The woven leather panels are made from vegetable tanned leather, Semi Aniline leather, Faux Leather and for some references this leather is mixed with waxed flat laces, cotton cords, cotton ropes and jute ropes.

Vegetable tanning is the oldest natural method. It uses plant- based tannins. It is therefore completely acceptable to have differences in shades between orders. We are sourcing Semi Aniline leather from our Gold LWG partner. Faux leather is a recycled base material with PU coating.