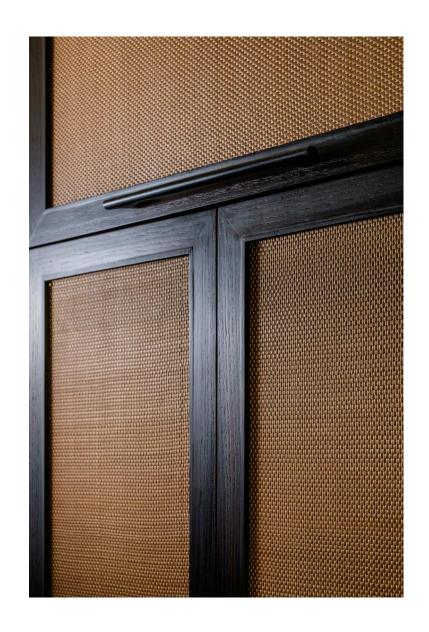

For interior design purposes, Cédric Courtin has developed weaves in various shades inspired by different universes. These weaves are adapted for decorative rolls suitable for covering walls, doors, and screens. Woven from leather and other fibers, these rolls can be incorporated into furnishings, adding an elegant touch to sofas, armchairs, headboards, and even smaller items like cushions, seat covers, or vases.

REZA C04 Combo 2

VASE with WOVEN COVER OBJ208CB\_E08C3

SUJI C04 Combo 3

C04 Combo 7

DOOR HANDLE HDL 067 AC\_C04 Combo 3

AHIRU C04 Combo 6

CHOKU C04 Combo 4

TWILL C06 Combo 1