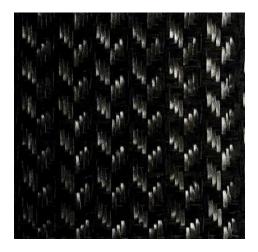

# Leather & Fibres

The woven leather panels are made from vegetable tanned leather, Semi Aniline leather, Faux Leather and for some references this leather is mixed with waxed flat laces, cotton cords, cotton ropes and jute ropes.

Vegetable tanning is the oldest natural method. It uses plant- based tannins. It is therefore completely acceptable to have differences in shades between orders. We are sourcing Semi Aniline leather from our Gold LWG partner. Faux leather is a recycled base material with PU coating.