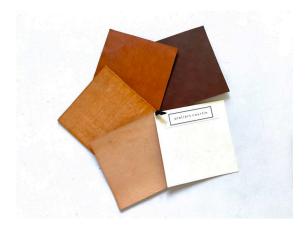

# Leather & Fibres

The woven leather panels are made from vegetable tanned leather, Semi Aniline leather, Faux Leather and for some references this leather is mixed with waxed flat laces, cotton cords, cotton ropes and jute ropes.

Vegetable tanning is the oldest natural method. It uses plant- based tannins. It is therefore completely acceptable to have differences in shades between orders. We are sourcing Semi Aniline leather from our Gold LWG partner. Faux leather is a recycled base material with PU coating.