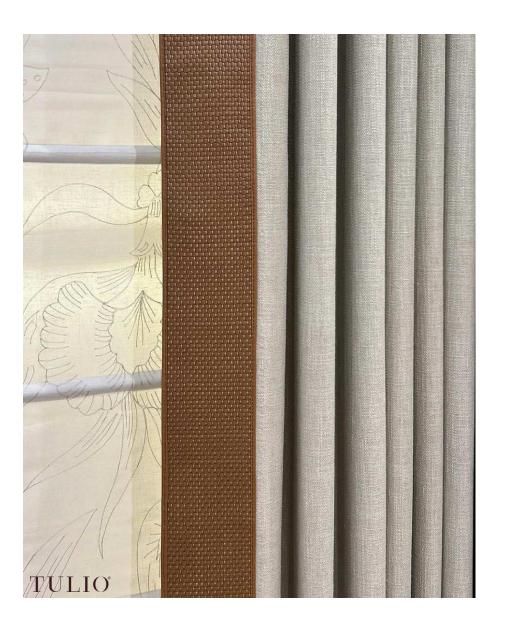

For interior design purposes, Cédric Courtin has developed weaves in various shades inspired by different universes. These weaves are adapted for decorative rolls suitable for covering walls, doors, and screens. Woven from leather and other fibers, these rolls can be incorporated into furnishings, adding an elegant touch to sofas, armchairs, headboards, and even smaller items like cushions, seat covers, or vases.

The Papyrus reference do not use leather, it is entirely made with waxed paper strings.

This selection of references from the most flexible to the firmest can be laminated to a support, which allows you to meet the different needs of your projects, whether they are wall coverings, curtains, bedspreads, cushions.