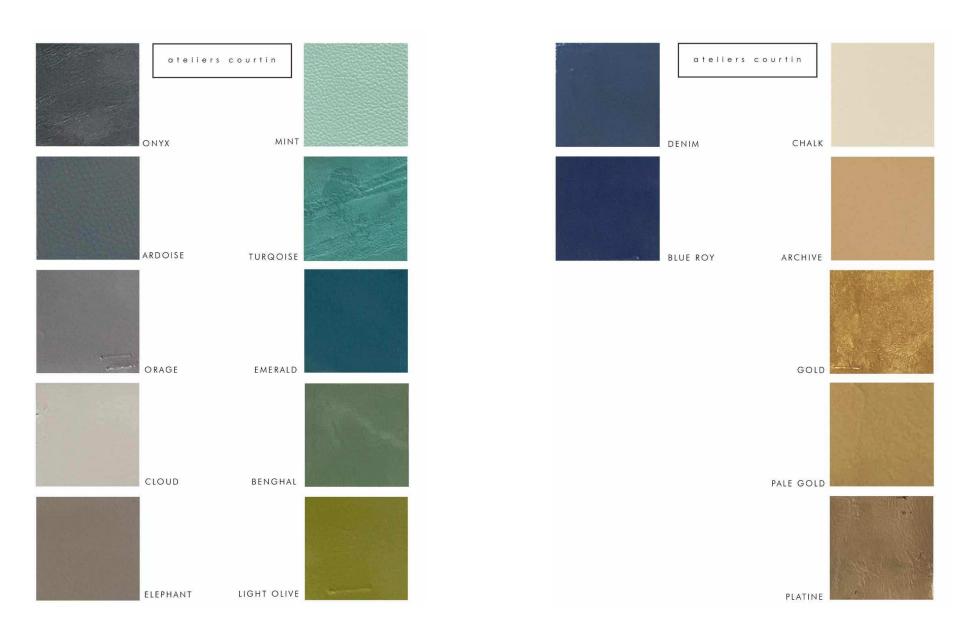

# Leather & Fibres

The woven leather panels are made from vegetable tanned leather, Semi Aniline leather, Faux Leather and for some references this leather is mixed with waxed flat laces, cotton cords, cotton ropes and jute ropes.

Vegetable tanning is the oldest natural method. It uses plant- based tannins. It is therefore completely acceptable to have differences in shades between orders. We are sourcing Semi Aniline leather from our Gold LWG partner. Faux leather is a recycled base material with PU coating.