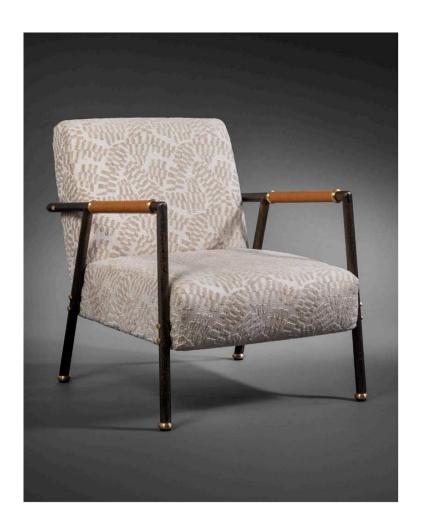

For interior design purposes, Cédric Courtin has developed weaves in various shades inspired by different universes. These weaves are adapted for decorative rolls suitable for covering walls, doors, and screens. Woven from leather and other fibers, these rolls can be incorporated into furnishings, adding an elegant touch to sofas, armchairs, headboards, and even smaller items like cushions, seat covers, or vases.

LOU C06 Combo 4

ARMCHAIR Z WND\_AC13\_C06 Combo 1

JUNTO CREATIVE WARDROBE C04 Combo 2

PINTO EDITION LODGE ARMCHAIR C06 Combo 1

MYLENE C06 Combo 7

LOUANE C07 Combo 2

CLARA C07 Combo 1

CUSHION CSH125AC\_C07 Combo 2