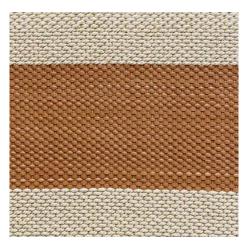

# Leather & Fibres

The woven leather panels are made from vegetable tanned leather, Semi Aniline leather, Faux Leather and for some references this leather is mixed with waxed flat laces, cotton cords, cotton ropes and jute ropes.

Vegetable tanning is the oldest natural method. It uses plant- based tannins. It is therefore completely acceptable to have differences in shades between orders. We are sourcing Semi Aniline leather from our Gold LWG partner. Faux leather is a recycled base material with PU coating.