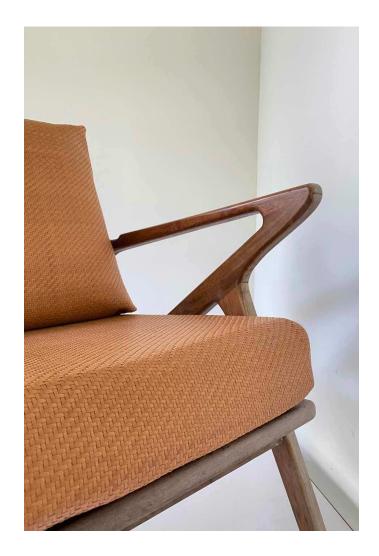

For interior design purposes, Cédric Courtin has developed weaves in various shades inspired by different universes. These weaves are adapted for decorative rolls suitable for covering walls, doors, and screens. Woven from leather and other fibers, these rolls can be incorporated into furnishings, adding an elegant touch to sofas, armchairs, headboards, and even smaller items like cushions, seat covers, or vases.

LOU C06 Combo 4

ARMCHAIR Z WND\_AC13\_C06 Combo 1

JUNTO CREATIVE WARDROBE C04 Combo 2

PINTO EDITION LODGE ARMCHAIR C06 Combo 1

MYLENE C06 Combo 7

LOUANE C07 Combo 2

CLARA C07 Combo 1

CUSHION CSH125AC\_C07 Combo 2