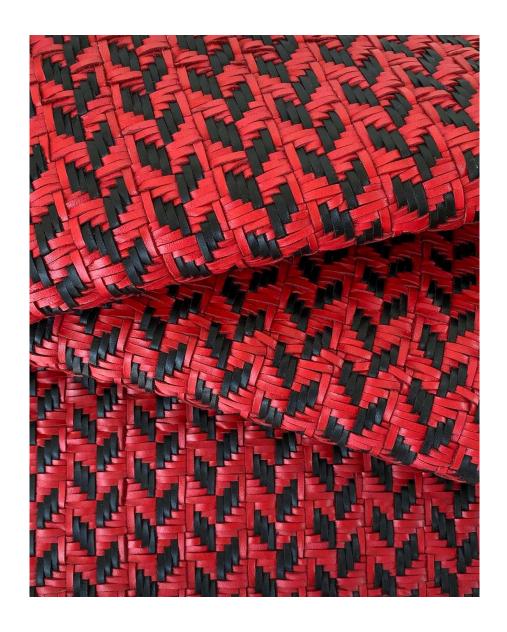

# Leather & Fibres

The woven leather panels are made from vegetable tanned leather, Semi Aniline leather, Faux Leather and for some references this leather is mixed with waxed flat laces, cotton cords, cotton ropes and jute ropes.

Vegetable tanning is the oldest natural method. It uses plant- based tannins. It is therefore completely acceptable to have differences in shades between orders. We are sourcing Semi Aniline leather from our Gold LWG partner. Faux leather is a recycled base material with PU coating.