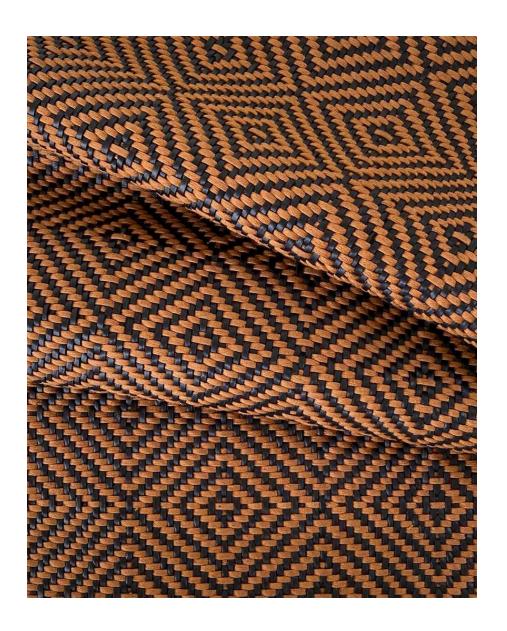

# Leather & Fibres

The woven leather panels are made from vegetable tanned leather, Semi Aniline leather, Faux Leather and for some references this leather is mixed with waxed flat laces, cotton cords, cotton ropes and jute ropes.

Vegetable tanning is the oldest natural method. It uses plant- based tannins. It is therefore completely acceptable to have differences in shades between orders. We are sourcing Semi Aniline leather from our Gold LWG partner. Faux leather is a recycled base material with PU coating.

The Papyrus reference do not use leather, it is entirely made with waxed paper strings.

This selection of references from the most flexible to the firmest can be laminated to a support, which allows you to meet the different needs of your projects, whether they are wall coverings, curtains, bedspreads, cushions.