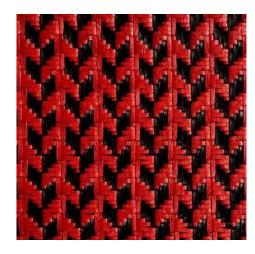

# Leather & Fibres

The woven leather panels are made from vegetable tanned leather, Semi Aniline leather, Faux Leather and for some references this leather is mixed with waxed flat laces, cotton cords, cotton ropes and jute ropes.

Vegetable tanning is the oldest natural method. It uses plant- based tannins. It is therefore completely acceptable to have differences in shades between orders. We are sourcing Semi Aniline leather from our Gold LWG partner. Faux leather is a recycled base material with PU coating.