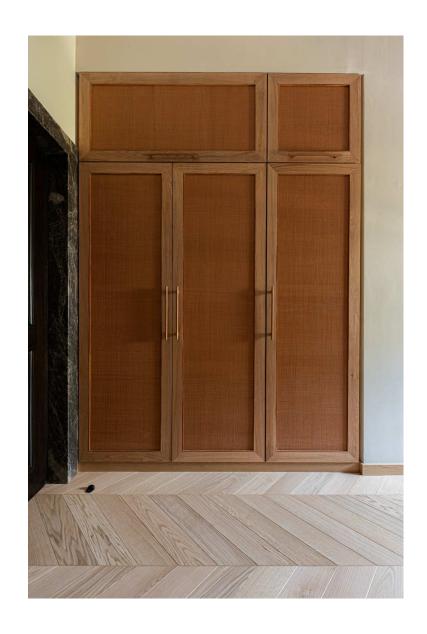

For interior design purposes, Cédric Courtin has developed weaves in various shades inspired by different universes. These weaves are adapted for decorative rolls suitable for covering walls, doors, and screens. Woven from leather and other fibers, these rolls can be incorporated into furnishings, adding an elegant touch to sofas, armchairs, headboards, and even smaller items like cushions, seat covers, or vases.

COCO E03 Combo 3

NORIKO E03 Combo 2

CITY BAG BAG E05 Combo 2

PAPYRUS H06 Combo 2

PAPYRUS H06 Combo 2E

ADÈLE Collections WARDROBE H06 Combo 2

PAPYRUS H06 Combo 2B

PAPYRUS H06 Combo 2C