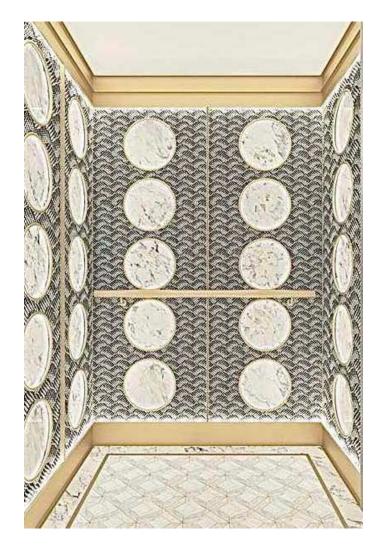

For interior design purposes, Cédric Courtin has developed weaves in various shades inspired by different universes. These weaves are adapted for decorative rolls suitable for covering walls, doors, and screens. Woven from leather and other fibers, these rolls can be incorporated into furnishings, adding an elegant touch to sofas, armchairs, headboards, and even smaller items like cushions, seat covers, or vases.