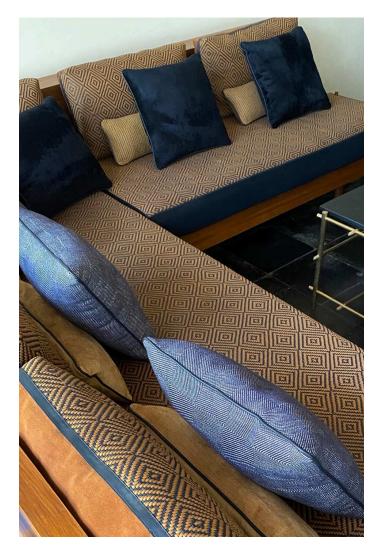

For interior design purposes, Cédric Courtin has developed weaves in various shades inspired by different universes. These weaves are adapted for decorative rolls suitable for covering walls, doors, and screens. Woven from leather and other fibers, these rolls can be incorporated into furnishings, adding an elegant touch to sofas, armchairs, headboards, and even smaller items like cushions, seat covers, or vases.