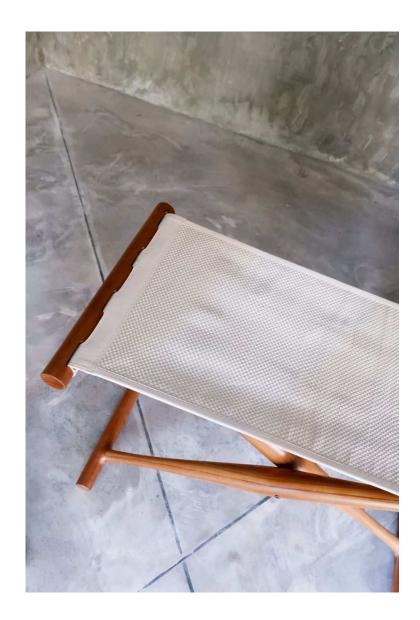

For interior design purposes, Cédric Courtin has developed weaves in various shades inspired by different universes. These weaves are adapted for decorative rolls suitable for covering walls, doors, and screens. Woven from leather and other fibers, these rolls can be incorporated into furnishings, adding an elegant touch to sofas, armchairs, headboards, and even smaller items like cushions, seat covers, or vases.

SALAMBO A01 Combo 2

MELBA A01 Combo 3

LOUNGE CHAIR CHR004WND\_A01 Combo 1

EPIS A03 Combo 2

SARRASIN A03 Combo 3

H TOTE BAG BAG 330 AC\_A03 Combo 3

KHASI A04 Combo 2

BODO A04 Combo 3B