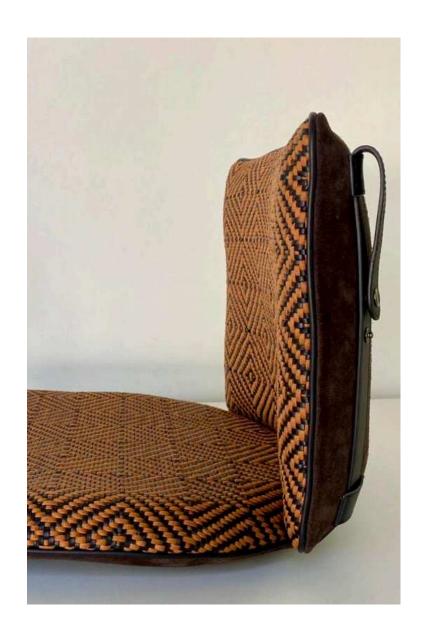

For interior design purposes, Cédric Courtin has developed weaves in various shades inspired by different universes. These weaves are adapted for decorative rolls suitable for covering walls, doors, and screens. Woven from leather and other fibers, these rolls can be incorporated into furnishings, adding an elegant touch to sofas, armchairs, headboards, and even smaller items like cushions, seat covers, or vases.