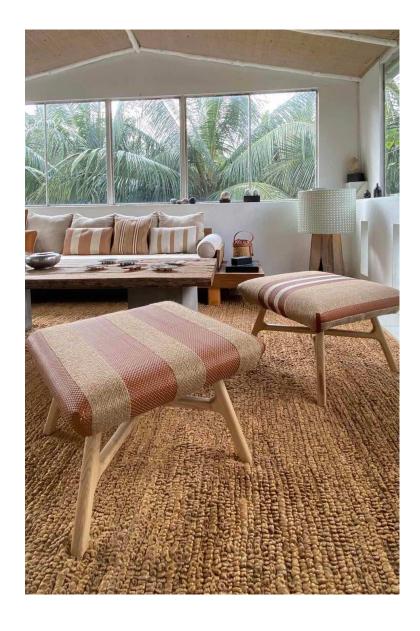

For interior design purposes, Cédric Courtin has developed weaves in various shades inspired by different universes. These weaves are adapted for decorative rolls suitable for covering walls, doors, and screens. Woven from leather and other fibers, these rolls can be incorporated into furnishings, adding an elegant touch to sofas, armchairs, headboards, and even smaller items like cushions, seat covers, or vases.