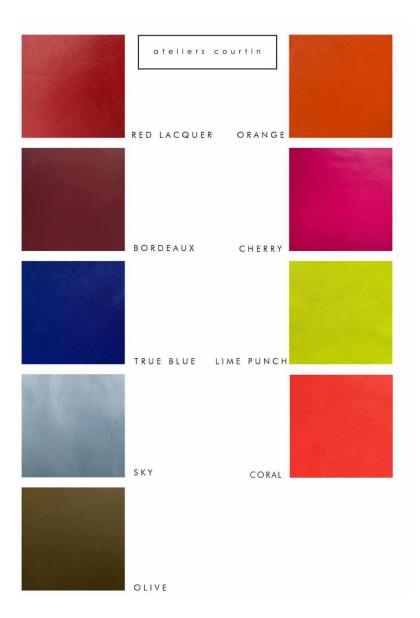

# Leather & Fibres

The woven leather panels are made from vegetable tanned leather, Semi Aniline leather, Faux Leather and for some references this leather is mixed with waxed flat laces, cotton cords, cotton ropes and jute ropes.

Vegetable tanning is the oldest natural method. It uses plant- based tannins. It is therefore completely acceptable to have differences in shades between orders. We are sourcing Semi Aniline leather from our Gold LWG partner. Faux leather is a recycled base material with PU coating.