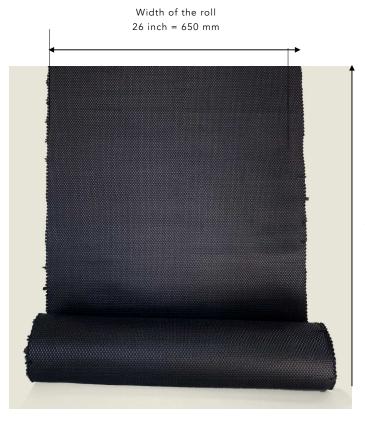

#### Technical information

The woven panels are supplied in rolls of 26 inch / 65 cm width with a length of 26 feet / 8 meters.

If required, we can join 2 panels to make a width of 50 inch.

On request, we can exceptionally provide a larger width of 3 feet / 90 cm

Length of the roll 26 feet = 8 meters