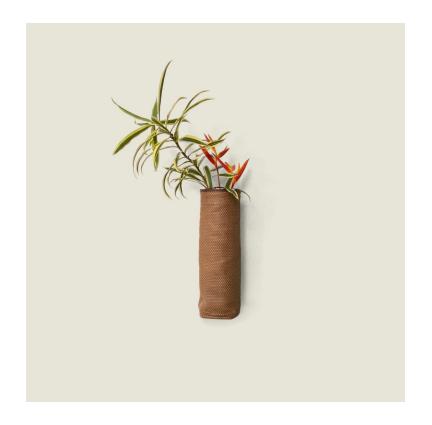

For interior design purposes, Cédric Courtin has developed weaves in various shades inspired by different universes. These weaves are adapted for decorative rolls suitable for covering walls, doors, and screens. Woven from leather and other fibers, these rolls can be incorporated into furnishings, adding an elegant touch to sofas, armchairs, headboards, and even smaller items like cushions, seat covers, or vases.

BIC B08 Combo 3

CITY BAG BAG B08 Combo 3

CHARBON C01 Combo 2

SABLE C02 Combo 1

ARMCHAIR PIERRE
CHR 022 AC\_C01 Combo 2

NUDE C02 Combo 2

CARAMEL C03 Combo 1

VASE with WOVEN COVER OBJ208CB\_C03 Combo 1